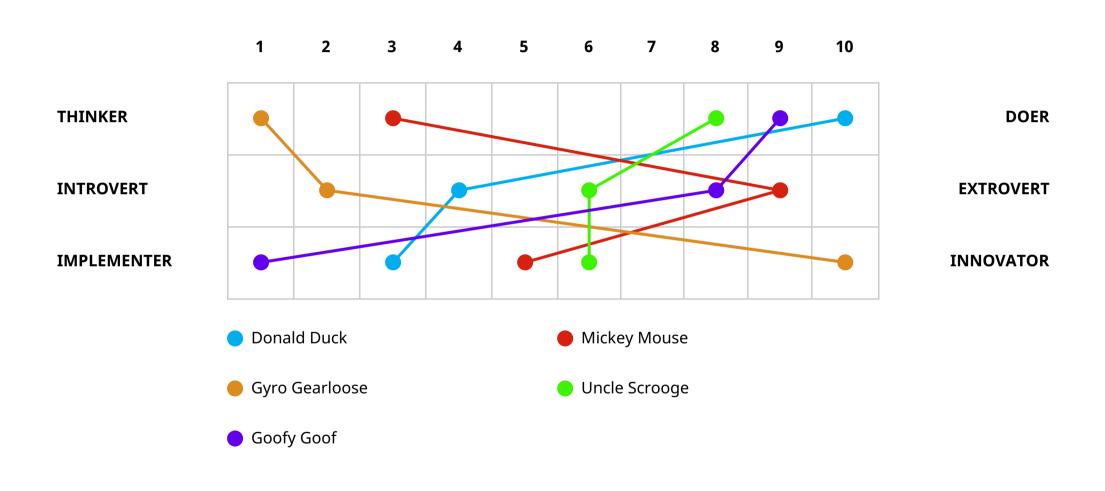

# **Group opposite roles**

Duckberg, 22.9.2021

# **Group opposite roles**

Duckberg, 22.9.2021

| THINKER Thinks and weighs | DOER Acts and performs | INTROVERT<br>Focused on task | EXTROVERT Creates relations | IMPLEMENTER Implements existing processes | INNOVATOR Creates new processes |
|---------------------------|------------------------|------------------------------|-----------------------------|-------------------------------------------|---------------------------------|
| Gyro Gearloose (1)        | Oonald Duck (10)       | Gyro Gearloose (2)           | Mickey Mouse (9)            | Goofy Goof (1)                            | Gyro Gearloose (10)             |
| Mickey Mouse (3)          | Goofy Goof (9)         | Oonald Duck (4)              | Goofy Goof (8)              | Oonald Duck (3)                           | Uncle Scrooge (6)               |
|                           | Uncle Scrooge (8)      |                              | Uncle Scrooge (6)           | Mickey Mouse (5)                          |                                 |
|                           |                        |                              |                             |                                           |                                 |
|                           |                        |                              |                             |                                           |                                 |
|                           |                        |                              |                             |                                           |                                 |
|                           |                        |                              |                             |                                           |                                 |
|                           |                        |                              |                             |                                           |                                 |
|                           |                        |                              |                             |                                           |                                 |
|                           |                        |                              |                             |                                           |                                 |
|                           |                        |                              |                             |                                           |                                 |